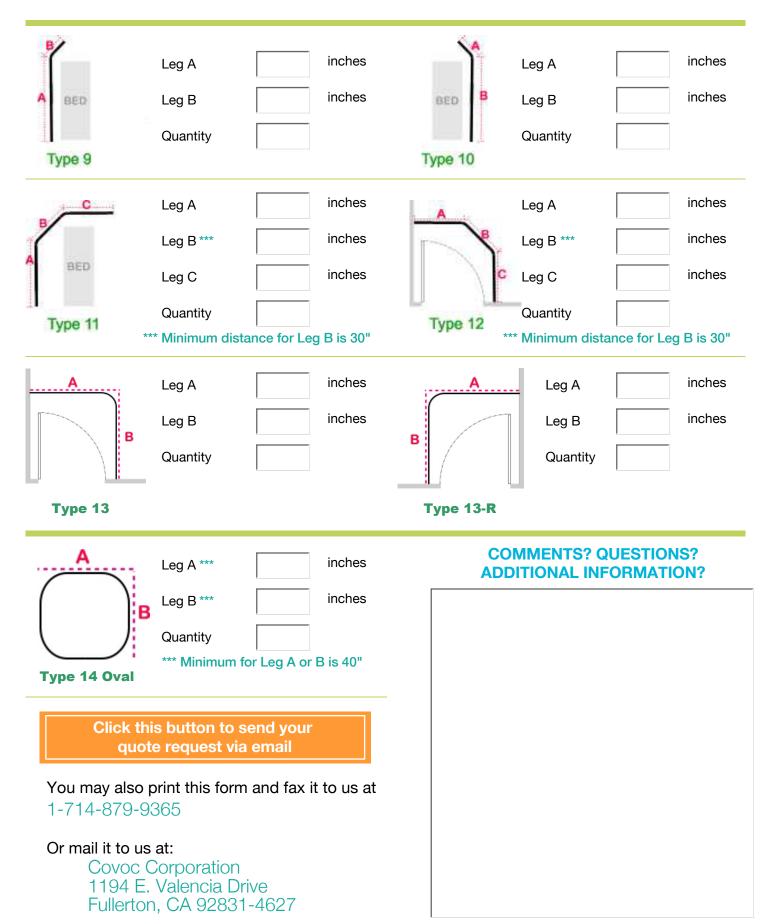

## STEP THREE: FIND DESIRED SHAPE OF TRACK, THEN ENTER SIZE & QUANTITY

| Α                                              | Straight Trac                         | k            | inches     | Α                                                      | Straight Track                        |              | inches     |
|------------------------------------------------|---------------------------------------|--------------|------------|--------------------------------------------------------|---------------------------------------|--------------|------------|
| Straight                                       | Quantity                              |              |            | Straight                                               | Quantity                              |              |            |
|                                                | Leg A                                 |              | inches     |                                                        | Leg A                                 |              | inches     |
| BED                                            | Leg B                                 |              | inches     | <b>B</b>                                               | Leg B                                 |              | inches     |
|                                                | Quantity                              |              |            | DED                                                    | Quantity                              |              |            |
| Type 1                                         |                                       |              |            | ⊥I<br>Type 1-R                                         |                                       |              |            |
| В                                              | Leg A                                 |              | inches     | В                                                      | Leg A                                 |              | inches     |
| A C                                            | Leg B ***                             |              | inches     | A C                                                    | Leg B ***                             |              | inches     |
| BED                                            | Leg C                                 |              | inches     | BED                                                    | Leg C                                 |              | inches     |
| Type 2                                         | Quantity                              |              |            | Tuno 2                                                 | Quantity                              |              |            |
|                                                | *** Minimum distance for Leg B is 42" |              |            | Type 2                                                 | *** Minimum dist                      | ance for Le  | g B is 42" |
| A C                                            | Leg A                                 |              | inches     | A C                                                    | Leg A                                 |              | inches     |
|                                                | Leg B***                              |              | inches     |                                                        | Leg B***                              |              | inches     |
| SED                                            | Leg C                                 |              | inches     | 8ED                                                    | Leg C                                 |              | inches     |
| Tuno 2                                         | Quantity                              |              |            | II.                                                    | Quantity                              |              |            |
| Type 3                                         | *** Minimum distance for Leg B is 42" |              |            |                                                        | *** Minimum distance for Leg B is 42" |              |            |
| B                                              | Leg A                                 |              | inches     | B                                                      | Leg A                                 |              | inches     |
| A                                              | Leg B***                              |              | inches     | <i>*</i>                                               | Leg B***                              |              | inches     |
| BED                                            | Leg C                                 |              | inches     | BED                                                    | Leg C                                 |              | inches     |
| Tuno 5                                         | Quantity                              |              |            | Type 6                                                 | Quantity                              |              |            |
| Type 5                                         | *** Minimum dis                       | tance for Le | g B is 36" |                                                        | ** Minimum dista                      | ance for Leg | B is 36"   |
| В                                              | Leg A                                 |              | inches     | -                                                      | Leg A                                 |              | inches     |
| \ \ \ \ \ \ \ \ \ \ \ \ \ \ \ \ \ \ \          | Leg B***                              |              | inches     |                                                        | Leg B***                              |              | inches     |
| A BEO                                          | Leg C***                              |              | inches     | A BED D                                                | Leg C***                              |              | inches     |
| Type 7                                         | Leg D                                 |              | inches     | Type 8                                                 | Leg D                                 |              | inches     |
| *** Min. distance Leg B<br>Min. distance Leg C |                                       |              |            | *** Min. distance Leg B 30"<br>Min. distance Leg C 36" | Quantity                              |              |            |