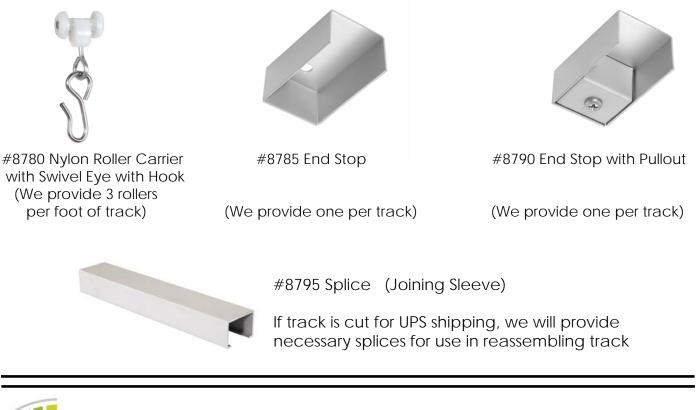

## STANDARD COMPONENTS

1194 E. VALENCIA DRIVE FULLERTON CALIFORNIA 92831-4627 TEL: (714) 879-0341 (800) 725-3266 FAX (714) 879-9365 www.covoc.com info@covoc.com